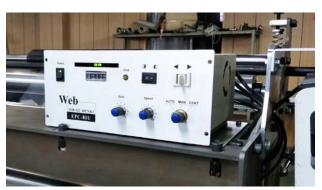

ll-Mounted and insertion, it is suitable for diffrerent machines.

With three modes: Auto, Manual and Centering, it can be chose for the requirements. To protect the safety, there have Surge Absorbers, Fuse and Current Limit.

## **Technical Data**

| Model        | Series 81                                 |
|--------------|-------------------------------------------|
| Power        | AC 220V / 3A                              |
| Frequency    | 50 / 60 Hz                                |
| Protection   | Surge Absorbers ,<br>Fuse , Current Limit |
| Installation | Desktop , Wall-Mounted Insertion          |
| Function     | Auto / Manual / Centering                 |
| Weight       | 5 kg                                      |
| Temperature  | 5~50℃                                     |



Controller Series 81 is installed on Slitting Machine by Desktop

## **Dimensions**