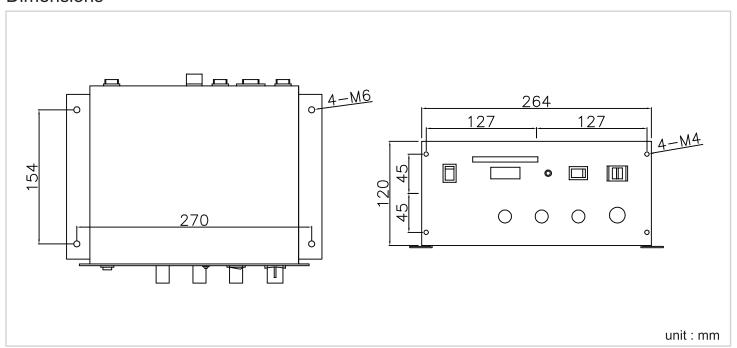

to, Manual and Centering, it can be chose for the requirements. To protect the safety, there have Surge Absorbers, Fuse and Current Limit.

## **Technical Data**

| Model        | Series 81                                 |
|--------------|-------------------------------------------|
| Power        | AC 220V / 3A                              |
| Frequency    | 50 / 60 Hz                                |
| Protection   | Surge Absorbers ,<br>Fuse , Current Limit |
| Installation | Desktop , Wall-Mounted Insertion          |
| Function     | Auto / Manual / Centering                 |
| Weight       | 5 kg                                      |
| Temperature  | 5~50℃                                     |



Controller Series 81 is installed on Slitting Machine by Desktop

## **Dimensions**