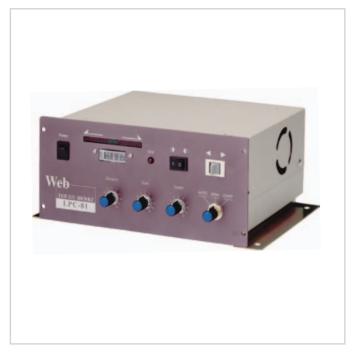

## Controller Series 81

TOUGU DENKI Controller Series 81 is applied to specific web guiding system control. There are three installations: Desktop, Wall-Mounted and insertion, it is suitable for diffrerent machines.

With three modes: Auto, Manual and Centering, it can be chose for the requirements. To protect the safety, there have Surge Absorbers, Fuse and Current Limit.

## **Technical Data**

| Model        | Series 81                                 |
|--------------|-------------------------------------------|
| Power        | AC 220V / 3A                              |
| Frequency    | 50 / 60 Hz                                |
| Protection   | Surge Absorbers ,<br>Fuse , Current Limit |
| Installation | Desktop , Wall-Mounted Insertion          |
| Function     | Auto / Manual / Centering                 |
| Weight       | 5 kg                                      |
| Temperature  | 5~50℃                                     |